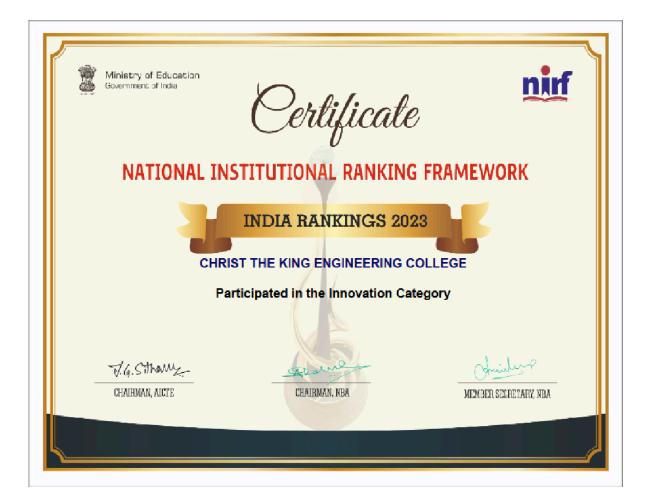

### NIRF PARTICIPATION CERTIFICATE

Dr.M.JEYAKUMAR, M.E. Ph.D.
PRINCIPAL
CHRIST THE KING ENGINEERING COLLEGE.
Chikkarampoleyam Village,
Karamadan Mettupalayam faluk,
Cossabatore - 641 104.